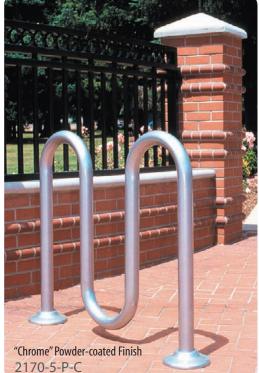

## ORIGINA

Original CycLoops are the timeproven favorite of the design community. Each Original CycLoops is formed from thick 2-3/8" (60mm) diameter ASTM schedule 40 steel pipe. These looped bike racks are offered in eleven standard lengths to accommodate from three through 23 bicycles.

2170-9-P-C

Standard mounting is by embedment. Pedestal (surface) mounting with matching base covers on most models.

Each Original CycLoops is formed from a single 2-3/8" (60mm) diameter ASTM schedule 40 steel pipe.

2170-23-P-C

Available in ten standard powder-coating colors, 200 designer colors, galvanized finish or in polished stainless steel.

> Matching base cover/grout cover offered on most models.