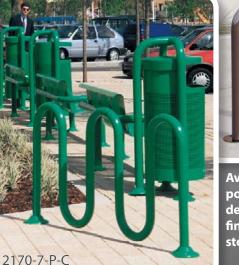

## ORIGINA

Original CycLoops are the timeproven favorite of the design community. Each Original CycLoops is formed from thick 2-3/8" (60mm) diameter ASTM schedule 40 steel pipe. These looped bike racks are offered in eleven standard lengths to accommodate from three through 23 bicycles.

2170-9-P-C

Standard mounting is by embedment. Pedestal (surface) mounting with matching base covers on most models.

Each Original CycLoops is formed from a single 2-3/8" (60mm) diameter ASTM schedule 40 steel pipe.

2170-23-P-C

Available in ten standard powder-coating colors, 200 designer colors, galvanized finish or in polished stainless steel.

> Matching base cover/grout cover offered on most models.