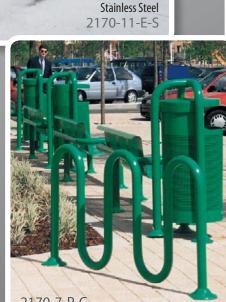

## ORIGINA

Original CycLoops are the timeproven favorite of the design community. Each Original CycLoops is formed from thick 2-3/8" (60mm) diameter ASTM schedule 40 steel pipe. These looped bike racks are offered in eleven standard lengths to accommodate from three through 23 bicycles.

2170-9-P-C

Standard mounting is by embedment. Pedestal (surface) mounting with matching base covers on most models.

Each Original CycLoops is formed from a single 2-3/8" (60mm) diameter ASTM schedule 40 steel pipe.

2170-23-P-C

Available in ten standard powder-coating colors, 200 designer colors, galvanized finish or in polished stainless steel.

> Matching base cover/grout cover offered on most models.