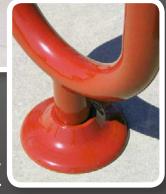

2170-9-P-C

Standard mounting is by embedment. Pedestal (surface) mounting with matching base covers on most models.

Each Original CycLoops is formed from a single 2-3/8" (60mm) diameter ASTM schedule 40 steel pipe.

2170-23-P-C

Available in ten standard powder-coating colors, 200 designer colors, galvanized finish or in polished stainless steel.

> Matching base cover/grout cover offered on most models.