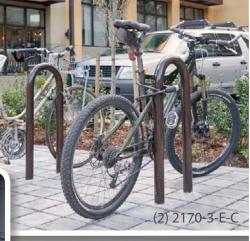

## ORIGINA

Original CycLoops are the timeproven favorite of the design community. Each Original CycLoops is formed from thick 2-3/8" (60mm) diameter ASTM schedule 40 steel pipe. These looped bike racks are offered in eleven standard lengths to accommodate from three through 23 bicycles.

2170-9-P-C

Standard mounting is by embedment. Pedestal (surface) mounting with matching base covers on most models.

Each Original CycLoops is formed from a single 2-3/8" (60mm) diameter ASTM schedule 40 steel pipe.

2170-23-P-C

Available in ten standard powder-coating colors, 200 designer colors, galvanized finish or in polished stainless steel.

> Matching base cover/grout cover offered on most models.