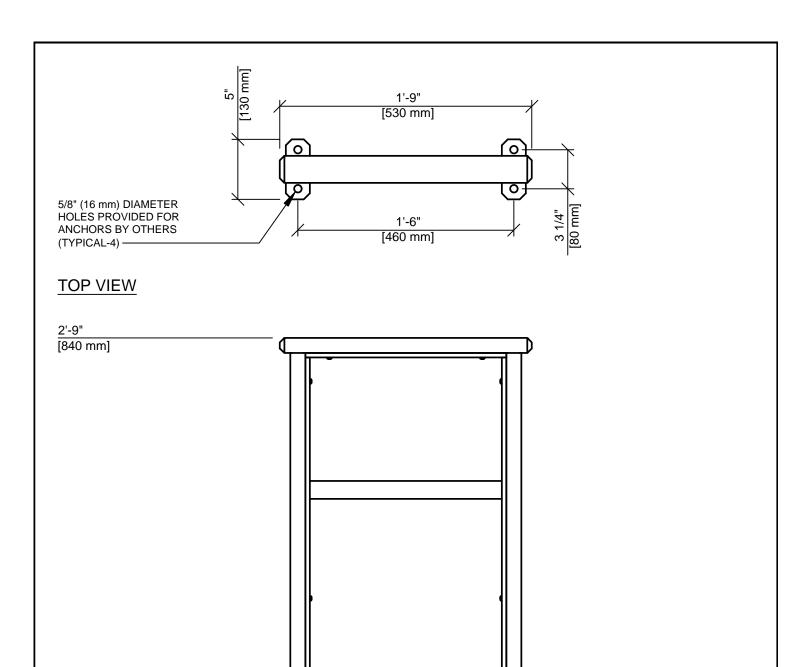

## FRONT VIEW

FINISHED GRADE

0'-0"

NOTE: CONCRETE SLAB AND ANCHORING DEVICES (BY OTHERS) PER LOCAL CONDITIONS. CONSULT PROJECT ENGINEER FOR EXACT REQUIREMENTS.

|                | Revision     | Ву                   | COLUMBIA CASCADE COMPANY  Makers of TimberForm®, PipeLine®, RePlay® TimberForm®-2 and CycLoops® Products.                                                       | MODEL NO. 2177-10-SM<br>RUSTIC RACK™ |                 |
|----------------|--------------|----------------------|-----------------------------------------------------------------------------------------------------------------------------------------------------------------|--------------------------------------|-----------------|
| Δ              |              |                      | www.TimberForm.com                                                                                                                                              | (PATENT PENDING)                     |                 |
| Δ              |              |                      | Phone: 503/223-1157 Email: HQ@TimberForm.com                                                                                                                    |                                      |                 |
| Scale<br>NOTED | Drawn by: WW | 09-13-23<br>09-13-23 | This drawing reveals the copyrighted intellectual property of Columbia<br>Cascade Company. Not for use by others without our express, written<br>authorization. | Drawing No. W-2177-10-SM             | Sheet<br>1 of 1 |