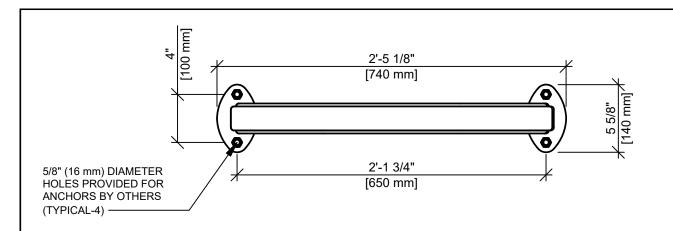

## **TOP VIEW**

### **FRONT VIEW**

#### NOTE:

1 1/2"=1'-0"

CONCRETE SLAB AND ANCHORING DEVICES (BY OTHERS) PER LOCAL CONDITIONS. CONSULT PROJECT ENGINEER FOR EXACT REQUIREMENTS.

04-01-21

04-01-21

This drawing reveals the copyrighted intellectual property of Columbia Cascade Company. Not for use by others without our express, written authorization. Authorization for use is hereby granted to architects, landscape architects, and similar design professionals soley for the purpose of specifying TimberForm products.

CYCLOOPS<sup>®</sup> FRAMEGUARD<sup>™</sup> MODEL NO. 2177-02 BIKE RACK

| Drawing No. | Sheet |    |   |
|-------------|-------|----|---|
| W-2177-02   | 1     | of | 1 |