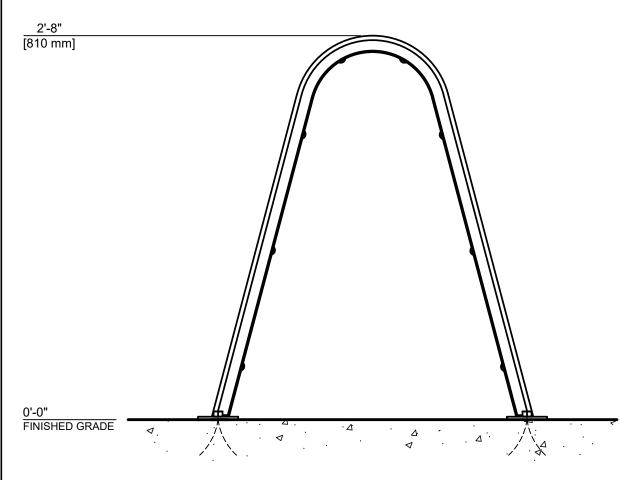

#### NOTE:

1 1/2"=1'-0"

CONCRETE SLAB AND ANCHORING DEVICES (BY OTHERS) PER LOCAL CONDITIONS. CONSULT PROJECT ENGINEER FOR EXACT REQUIREMENTS.

04-01-21

04-01-21

This drawing reveals the copyrighted intellectual property of Columbia Cascade Company. Not for use by others without our express, written authorization. Authorization for use is hereby granted to architects, landscape architects, and similar design professionals soley for the purpose of specifying TimberForm products.

CYCLOOPS<sup>®</sup> FRAMEGUARD<sup>™</sup> MODEL NO. 2177-02 BIKE RACK

| Drawing No. | Sheet |    |   |
|-------------|-------|----|---|
| W-2177-02   | 1     | of | 1 |